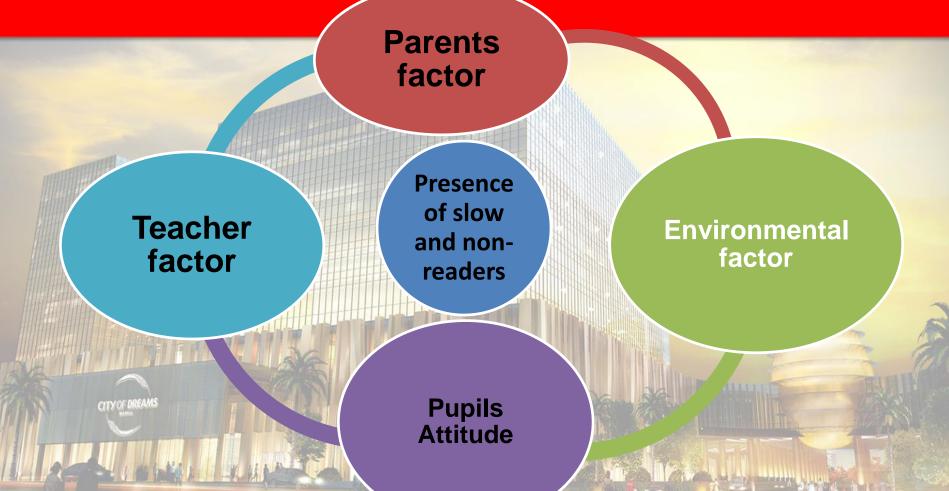

## **RESEARCH PROBLEM**

Presence of illegal Settlers in the school

Regr

Tech

Presence of Hazardous Companies

nal

Presence of Non-readers from grades 1-6 levels

Ρ

R

0

В

L

Е

M

Children's' Safety in Crossing the street

PROBLEM

#### **PROBLEM CAUSES**